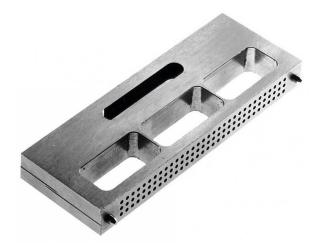

## **Product Data Sheet**

Support tool for DIN female connector R/3, male connector C/3, Part No. 890-307

Illustration similar

- support tool for stabilizing the PCB
- for DIN female connector R/3, male connector C/3