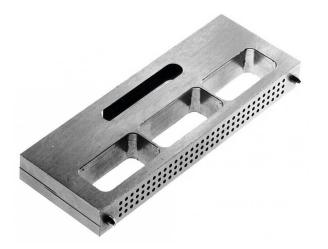

## **Product Data Sheet**

Support tool for DIN female connector R/2, male connector C/2, Part No. 890-306

Illustration similar

- support tool for stabilizing the PCB
- for DIN female connector R/2, male connector C/2